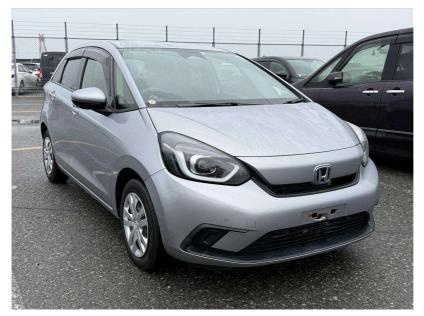

## 2020 Honda Fit EHEV - Grade 4.5 - So Clean. \$18,990

**Stock ID** 16783

Engine 1500 cc, Hybrid

**Body** Hatchback

Odometer 56,206 km

Interior 0

Transmission Automatic

Welcome to Wholesale Cars Direct.