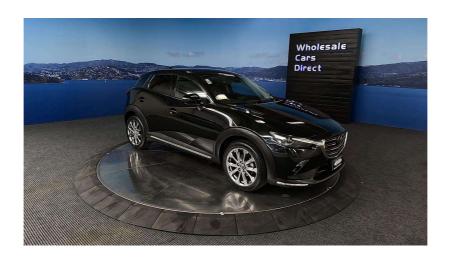

## 2020 Mazda CX-3 Exclusive pack HUGE Spec - Apple Car Play - Grade

**Stock ID** 16440

Engine 2000 cc

**Body** SUV

Odometer 61,300 km

Interior Leather

**Transmission** Automatic

Welcome to Wholesale Cars Direct. WCD is quality, WCD is service, it is who we are.

This very special facelift Mazda CX 3 SUV that is for the most discerning buyer. It is the highest spec we have had. Comes with smart city brake support, Full leather interior, 360 degree camera, L E D auto lights, 3 Point Safely Belts for all Seats, Bluetooth Audio, USB, Apple Car Play, Android auto, 6 Air Bags, Sky active stop start for fuel economy, ISOFIX Car Seat Anchor Points, Paddle Shift Tiptronic, Blind spot monitoring, Heated steering wheel, Radar cruise control, Electric drivers seat, Proximity smart key - Push Button Start, Climate control, Lane departure warning, Front/Rear parking sensors, Factory 18 inch alloys with a band new set of tyres fitted in NZ.