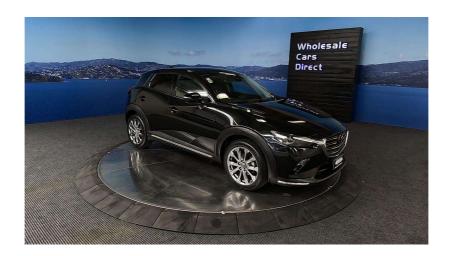

## 2020 Mazda CX-3 Exclusive pack HUGE Spec - Apple Car Play - Grade

| Stock ID     | 16440     |
|--------------|-----------|
| Engine       | 2000 cc   |
| Body         | SUV       |
| Odometer     | 61,300 km |
| Interior     | Leather   |
| Transmission | Automatic |

AJ Hoare Vehicle Consultant 0800 22 44 02 021 784 687 aj@wcd.co.nz Welcome to Wholesale Cars Direct. WCD is quality, WCD is service, it is who we are.

This very special facelift Mazda CX 3 SUV that is for the most discerning buyer. It is the highest spec we have had. Comes with smart city brake support, Full leather interior, 360 degree camera, L E D auto lights, 3 Point Safely Belts for all Seats, Bluetooth Audio, USB, Apple Car Play, Android auto, 6 Air Bags, Sky active stop start for fuel economy, ISOFIX Car Seat Anchor Points, Paddle Shift Tiptronic, Blind spot monitoring, Heated steering wheel, Radar cruise control, Electric drivers seat, Proximity smart key - Push Button Start, Climate control, Lane departure warning, Front/Rear parking sensors, Factory 18 inch alloys with a band new set of tyres fitted in NZ.