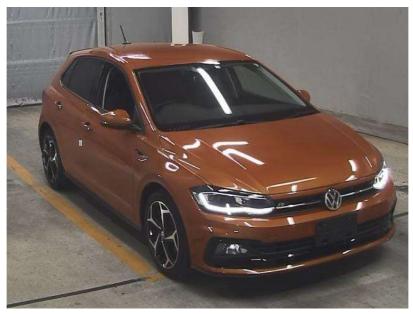

## 2020 Volkswagen Polo R - Line 110kw - 16,490 klm - Grade 4.5 A -

**Stock ID** 16865

Engine 1490 cc

**Body** Hatchback

Odometer 16,490 km

Interior 0

**Transmission** Automatic

Welcome to Wholesale Cars Direct.