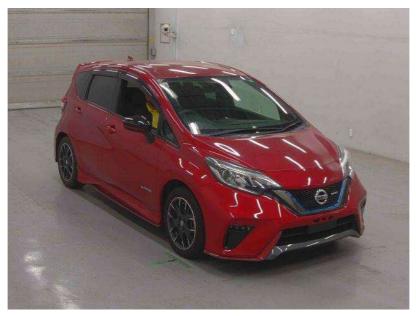

## 2017 Nissan Note Hybrid Hot Hatch - Nismo Spec - Great klms. \$17,990

Stock ID 16810

1200 cc, Hybrid **Engine** 

**Body** Hatchback

50,266 km Odometer

Interior

**Transmission** Automatic Welcome to Wholesale Cars Direct.