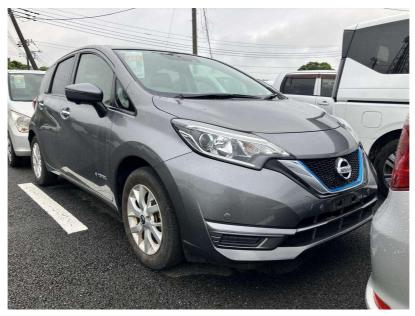

## 2020 Nissan Note Hybrid XV Selection - Pristine Grade 4.5. \$16,990

Buy Safe

What was a second or secon

**Stock ID** 16793

Engine 1200 cc, Hybrid

**Body** Hatchback

Odometer 68,563 km

Interior 0