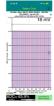

## 2022 Nissan Leaf 40kwh - Grade 4.5 - 92% SOH. \$25,990

**Stock ID** 16855

Engine , Electric

**Body** Hatchback

Odometer 16,241 km

Interior 0

Transmission Automatic

Welcome to Wholesale Cars Direct.