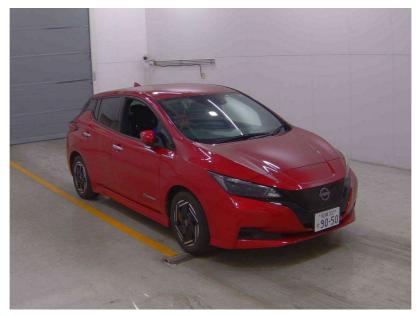

## 2022 Nissan Leaf 40kwh - Grade 4.5 - 92% SOH. \$25,990

**Stock ID** 16855

Engine , Electric

**Body** Hatchback

Odometer 16,241 km

Interior 0

Transmission Automatic

Welcome to Wholesale Cars Direct.