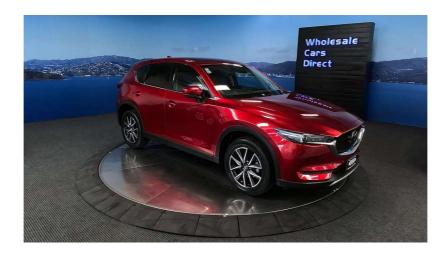

## 2020 Mazda CX-5 25S - Leather - Grade 4.5 - Apple Car Play Android

| HILD OF OFF |
|-------------|
|             |

As expected from WCD, another grade 4.5 extremely well presented SUV. Comes with 360 degree camera, smart city brake support, Active driving display (HUD), Full leather interior, Radar cruise control, Lane departure warning, Lane keep assist system, Apple car play, Android auto, L E D auto lights, 3 Point Safely Belts for all Seats, Bluetooth Audio, Heated Front/Rear seats, Heated steering wheel, USB, 6 SRS Air Bags, Sky active stop start for fuel economy, ISOFIX Car Seat Anchor Points, Blind spot monitoring, Proximity key - Push button start, Reverse camera, Electric front seats with drivers memory front seat, Climate control, Front/Rear Parking sensors, Factory 19 inch alloy wheels with a brand new set of

Body

Odometer

Transmission

Interior

SUV

79,070 km

Automatic

Leather