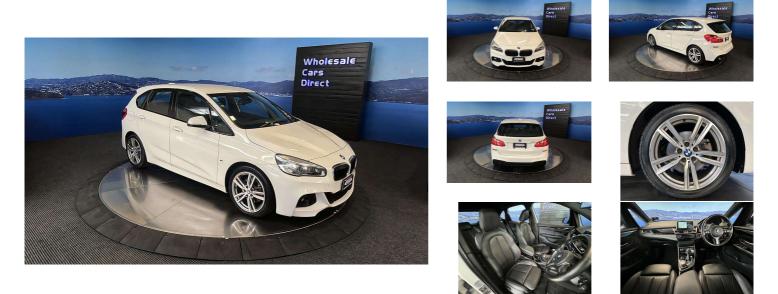

## 2015 BMW 218i Motorsport - Leather - Grade 4.5 - NZ Nav &

Vehicle Details Odometer 44.700 km

E 1

Enaine 1500 cc

Seats

Stock ID 15869

Quality is not a marketing act at Wholesale Cars Direct, it is who we are.

This is one stunning BMW 218 Motorsport loaded with extras. We fitted a brand new set of 18 inch tyres, plus fitted front & rear brake rotors & brake pads through compliance. It comes with full leather interior plus Multi function steering wheel, Heated front seats, Park distance control, Navigation & stereo upgraded to NZ spec. Motorsport package, Driving assistant, Parking sensors, Factory Bluetooth music streaming & hands free, Auto stop/start & Reverse camera, Proximity key, Push button start, ISOFIX car seat anchor points, 3 Point seat belts for all seats. Equipped with the new generation 1.5 Litre Twin Power Turbocharged 3 cylinder engine that produces 100kw.