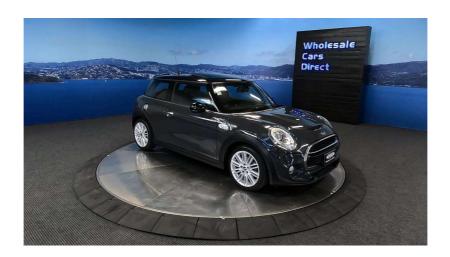

## 2016 Mini Cooper S Panoramic Sunroof - Grade 4.5 - Huge Spec.

**Stock ID** 16617

Engine 2000 cc

**Body** Hatchback

Odometer 77,350 km

Interior 0

Transmission Automatic

Welcome to Wholesale Cars Direct. WCD is quality, WCD is service, it is who we are.

One Hot Hatch, this pristine grade 4.5 is cool. Looks amazing. This exceptional Mini comes with 17 Inch Tentacle spoke alloys, Johnny Cooper works leather multi-function steering wheel with paddle shift tiptronic, Rear spoiler, Roof/Mirror caps in black, Sports front seats, Mini excitement package, Pepper Package, I Drive, Panoramic electric sunroof, Cruise control with braking function, L E D headlights, Stereo upgraded to NZ spec, Proximity key - Push button start, 3 Point safety belts for all seats, Reverse camera, 6 Airbags,