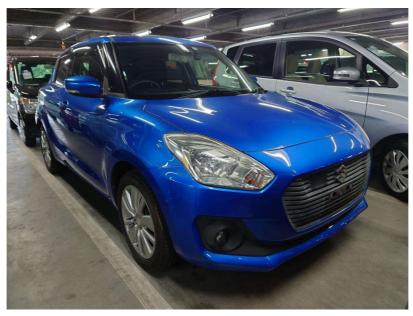

## 2018 Suzuki Swift 5 Speed Manual - 6,500 klm - Hot Hatch. \$15,990

**Stock ID** 16888

Engine 1200 cc

**Body** Hatchback

Odometer 6,487 km

Interior 0

**Transmission** 5-Speed Manual

Welcome to Wholesale Cars Direct.