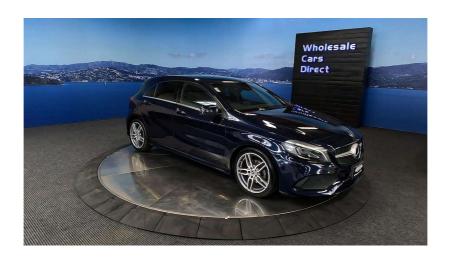

## 2017 Mercedes-Benz A 180 AMG Sports Package - Grade 4.5. \$22,990

**Stock ID** 16559

Engine 1600 cc

**Body** Hatchback

Odometer 50,930 km

Interior C

**Transmission** Automatic

Welcome to Wholesale Cars Direct. WCD is quality, WCD is service, it is who we are.

WCD specialising in the best condition European vehicles, ready for the most discerning of buyers. This AMG sport is a beautiful example, comes with blind spot assist, Adaptive cruise control, Leather sport multi function steering wheel with paddle shift tiptronic, Automatic lane recognition, Attention assist (Drowsiness recognition) 18 inch AMG double spoke alloy wheels, AMG styling front spoiler/side skirt, Dark tinted glass, Heated front seats, Pedestrian protection - Active engine hood, 9 Airbags, Proximity key - Push button start, Front/Rear parking sensors, Reverse camera, Bluetooth, Stereo upgraded to NZ spec, Electric drivers seat, Apple car play.