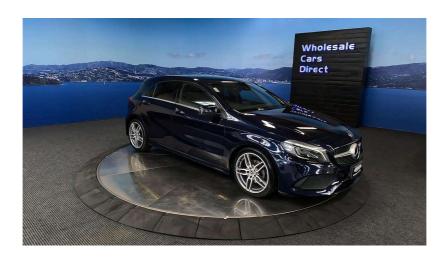

## 2017 Mercedes-Benz A 180 AMG Sports Package - Grade 4.5. \$24,990

**Stock ID** 16559

Engine 1600 cc

**Body** Hatchback

Odometer 50,930 km

Interior C

**Transmission** Automatic

Welcome to Wholesale Cars Direct. WCD is quality, WCD is service, it is who we are.

WCD specialising in the best condition European vehicles, ready for the most discerning of buyers. This AMG sport is a beautiful example, comes with blind spot assist, Adaptive cruise control, Leather sport multi function steering wheel with paddle shift tiptronic, Automatic lane recognition, Attention assist (Drowsiness recognition) 18 inch AMG double spoke alloy wheels, AMG styling front spoiler/side skirt, Dark tinted glass, Heated front seats, Pedestrian protection - Active engine hood, 9 Airbags, Proximity key - Push button start, Front/Rear parking sensors, Reverse camera, Bluetooth, Stereo upgraded to NZ spec, Electric drivers seat, Apple car play.