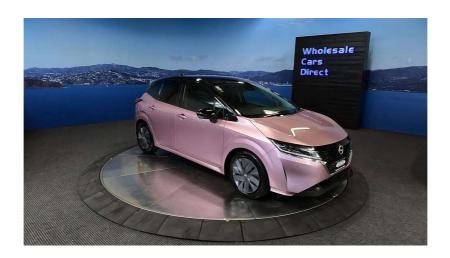

## 2020 Nissan Note Hybrid X Edition - Apple Car Play - Grade 4.5.

**Stock ID** 16300

Engine 1200 cc, Hybrid

**Body** Hatchback

Odometer 53,900 km

Interior 0

Transmission Automatic

Welcome to Wholesale Cars Direct. WCD is quality, WCD is service, it is who we are.

This is a particularly premium quality Hybrid new shape Note. Comes with Front/rear parking sensors, 7 Airbags, Auto headlights, Auto high beam assist, Proximity key - Push button start, Bluetooth., Emergency brake assist, Lane assist, Traffic sign assist, 3 Point seat belts for all seats, Climate Air condition, ISOFIX car seat anchor points, Reverse camera, NZ stereo fitted, Apple Car Play, Android auto.