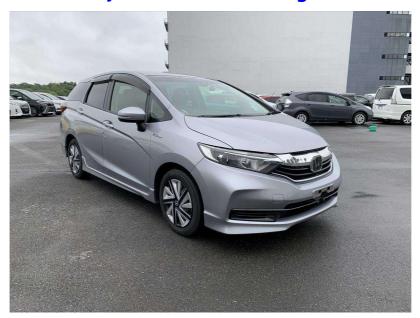

## 2019 Honda Shuttle Hybrid Honda Sensing - Great Value. \$15,990

**Stock ID** 16798

Engine 1500 cc, Hybrid

**Body** Hatchback

Odometer 78,352 km

Interior 0

Transmission Automatic

Welcome to Wholesale Cars Direct.