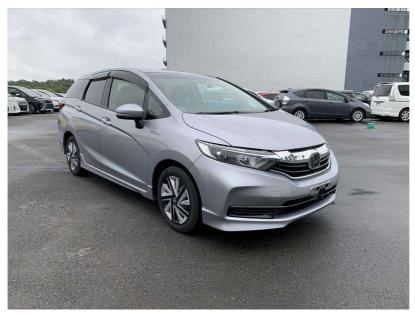

## 2019 Honda Shuttle Hybrid Honda Sensing - Great Value. \$16,990

**Stock ID** 16798

Engine 1500 cc, Hybrid

**Body** Hatchback

Odometer 78,352 km

Interior 0

Transmission Automatic

Welcome to Wholesale Cars Direct.