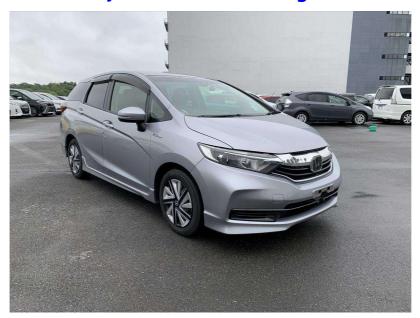

## 2019 Honda Shuttle Hybrid Honda Sensing - Great Value. \$16,990

**Stock ID** 16798

Engine 1500 cc, Hybrid

**Body** Station Wagon

Odometer 78,352 km

Interior 0

Transmission Automatic

Welcome to Wholesale Cars Direct.