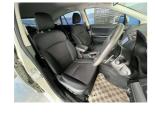

Cool AWD great spec XV. Comes with Radar cruise control, NZ Stereo with Apple Car Play, Android Auto, Bluetooth hands free, Paddle shift tiptronic, Eyesight, Dual side climate air conditioning, Electric front seats, 3 point seat belts for all passengers, ISOFIX car seat anchor points, Push button start - Proximity key, Reversing Camera, 17 Inch factory alloy wheels. Equipped with all wheel drive, 2.0 Litre petrol engine, Chain driven so no replacing cambelt.