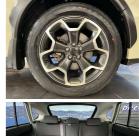

Cool AWD great spec XV. Comes with Radar cruise control, NZ Stereo with Apple Car Play, Android Auto, Bluetooth hands free, Paddle shift tiptronic, Eyesight, Dual side climate air conditioning, Electric front seats, 3 point seat belts for all passengers, ISOFIX car seat anchor points, Push button start - Proximity key, Reversing Camera, 17 Inch factory alloy wheels. Equipped with all wheel drive, 2.0 Litre petrol engine, Chain driven so no replacing cambelt.