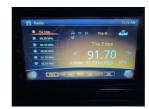

Cool AWD great spec XV. Comes with Radar cruise control, NZ Stereo with Apple Car Play, Android Auto, Bluetooth hands free, Paddle shift tiptronic, Eyesight, Dual side climate air conditioning, Electric front seats, 3 point seat belts for all passengers, ISOFIX car seat anchor points, Push button start - Proximity key, Reversing Camera, 17 Inch factory alloy wheels. Equipped with all wheel drive, 2.0 Litre petrol engine, Chain driven so no replacing cambelt.