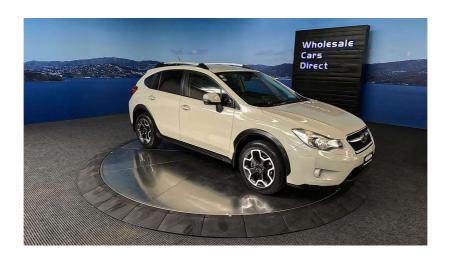

## 2014 Subaru XV 2.0iL - Eyesight - Cruise Control - Apple Car Play

**Stock ID** 16488

Engine 2000 cc

**Body** Hatchback

Odometer 115,170 km

Interior 0

Transmission Automatic

Welcome to Wholesale Cars Direct. WCD is quality, WCD is service, it is who we are.

Cool AWD great spec XV. Comes with Radar cruise control, NZ Stereo with Apple Car Play, Android Auto, Bluetooth hands free, Paddle shift tiptronic, Eyesight, Dual side climate air conditioning, Electric front seats, 3 point seat belts for all passengers, ISOFIX car seat anchor points, Push button start - Proximity key, Reversing Camera, 17 Inch factory alloy wheels. Equipped with all wheel drive, 2.0 Litre petrol engine, Chain driven so no replacing cambelt.