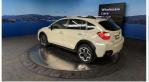

## 2014 Subaru XV 2.0iL - Eyesight - Cruise Control - Apple Car Play

**Stock ID** 16488

Engine 2000 cc

**Body** Hatchback

Odometer 115,170 km

Interior 0

Transmission Automatic

Welcome to Wholesale Cars Direct. WCD is quality, WCD is service, it is who we are.

Cool AWD great spec XV. Comes with Radar cruise control, NZ Stereo with Apple Car Play, Android Auto, Bluetooth hands free, Paddle shift tiptronic, Eyesight, Dual side climate air conditioning, Electric front seats, 3 point seat belts for all passengers, ISOFIX car seat anchor points, Push button start - Proximity key, Reversing Camera, 17 Inch factory alloy wheels. Equipped with all wheel drive, 2.0 Litre petrol engine, Chain driven so no replacing cambelt.