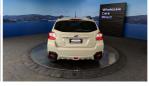

## 2014 Subaru XV 2.0iL - Eyesight - Cruise Control - Apple Car Play

**Stock ID** 16488

Engine 2000 cc

**Body** Hatchback

Odometer 115,170 km

Interior 0

Transmission Automatic

Welcome to Wholesale Cars Direct. WCD is quality, WCD is service, it is who we are.

Cool AWD great spec XV. Comes with Radar cruise control, NZ Stereo with Apple Car Play, Android Auto, Bluetooth hands free, Paddle shift tiptronic, Eyesight, Dual side climate air conditioning, Electric front seats, 3 point seat belts for all passengers, ISOFIX car seat anchor points, Push button start - Proximity key, Reversing Camera, 17 Inch factory alloy wheels. Equipped with all wheel drive, 2.0 Litre petrol engine, Chain driven so no replacing cambelt.