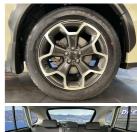

Cool AWD great spec XV. Comes with Radar cruise control, NZ Stereo with Apple Car Play, Android Auto, Bluetooth hands free, Paddle shift tiptronic, Eyesight, Dual side climate air conditioning, Electric front seats, 3 point seat belts for all passengers, ISOFIX car seat anchor points, Push button start - Proximity key, Reversing Camera, 17 Inch factory alloy wheels. Equipped with all wheel drive, 2.0 Litre petrol engine, Chain driven so no replacing cambelt.