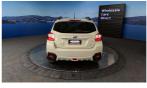

## 2014 Subaru XV 2.0iL - Eyesight - Cruise Control - Apple Car Play

**Stock ID** 16488

Engine 2000 cc

**Body** Hatchback

Odometer 115,170 km

Interior 0

Transmission Automatic

Welcome to Wholesale Cars Direct. WCD is quality, WCD is service, it is who we are.

Cool AWD great spec XV. Comes with Radar cruise control, NZ Stereo with Apple Car Play, Android Auto, Bluetooth hands free, Paddle shift tiptronic, Eyesight, Dual side climate air conditioning, Electric front seats, 3 point seat belts for all passengers, ISOFIX car seat anchor points, Push button start - Proximity key, Reversing Camera, 17 Inch factory alloy wheels. Equipped with all wheel drive, 2.0 Litre petrol engine, Chain driven so no replacing cambelt.