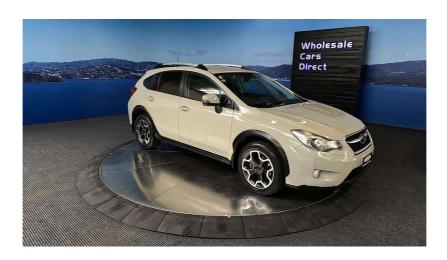

## 2014 Subaru XV 2.0iL - Eyesight - Cruise Control - Apple Car Play

**Stock ID** 16488

Engine 2000 cc

**Body** Hatchback

Odometer 115,170 km

Interior 0

Transmission Automatic

Welcome to Wholesale Cars Direct. WCD is quality, WCD is service, it is who we are.

Cool AWD great spec XV. Comes with Radar cruise control, NZ Stereo with Apple Car Play, Android Auto, Bluetooth hands free, Paddle shift tiptronic, Eyesight, Dual side climate air conditioning, Electric front seats, 3 point seat belts for all passengers, ISOFIX car seat anchor points, Push button start - Proximity key, Reversing Camera, 17 Inch factory alloy wheels. Equipped with all wheel drive, 2.0 Litre petrol engine, Chain driven so no replacing cambelt.