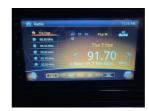

Cool AWD great spec XV. Comes with Radar cruise control, NZ Stereo with Apple Car Play, Android Auto, Bluetooth hands free, Paddle shift tiptronic, Eyesight, Dual side climate air conditioning, Electric front seats, 3 point seat belts for all passengers, ISOFIX car seat anchor points, Push button start - Proximity key, Reversing Camera, 17 Inch factory alloy wheels. Equipped with all wheel drive, 2.0 Litre petrol engine, Chain driven so no replacing cambelt.