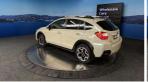

## 2014 Subaru XV 2.0iL - Eyesight - Cruise Control - Apple Car Play

**Stock ID** 16488

Engine 2000 cc

**Body** Hatchback

Odometer 115,170 km

Interior 0

Transmission Automatic

Welcome to Wholesale Cars Direct. WCD is quality, WCD is service, it is who we are.

Cool AWD great spec XV. Comes with Radar cruise control, NZ Stereo with Apple Car Play, Android Auto, Bluetooth hands free, Paddle shift tiptronic, Eyesight, Dual side climate air conditioning, Electric front seats, 3 point seat belts for all passengers, ISOFIX car seat anchor points, Push button start - Proximity key, Reversing Camera, 17 Inch factory alloy wheels. Equipped with all wheel drive, 2.0 Litre petrol engine, Chain driven so no replacing cambelt.