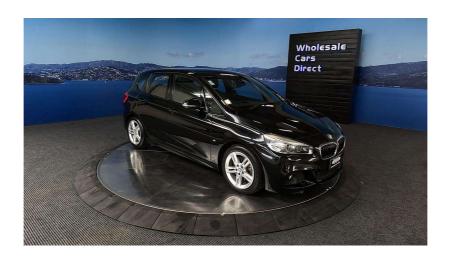

## 2015 BMW 218i Active Tourer Motorsport - Grade 4.5. \$17,990

**Stock ID** 16458

Engine 1500 cc

**Body** Hatchback

Odometer 38,220 km

Interior 0

Transmission Automatic

Welcome to Wholesale Cars Direct. WCD is quality, WCD is service, it is who we are.

Hot sports hatch in WCD expected European quality condition. Its what we specialise in. Comes with 17 inch Motorsport alloys, Multi function steering wheel, L E D Headlights, Stereo upgraded to NZ spec, Motorsport aerodynamics package, Driving assistant, Rear parking sensors, Factory Bluetooth, Proximity key - Push button start, ISOFIX car seat anchor points, 3 Point seat belts for all seats, I Drive. Equipped with the new generation 1.5 Litre Twin Power Turbocharged 3 cylinder engine.