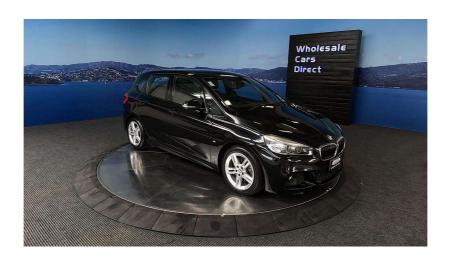

## 2015 BMW 218i Active Tourer Motorsport - Grade 4.5. \$16,990

**Stock ID** 16458

Engine 1500 cc

**Body** Hatchback

Odometer 38,220 km

Interior 0

Transmission Automatic

Welcome to Wholesale Cars Direct. WCD is quality, WCD is service, it is who we are.

Hot sports hatch in WCD expected European quality condition. Its what we specialise in. Comes with 17 inch Motorsport alloys, Multi function steering wheel, L E D Headlights, Stereo upgraded to NZ spec, Motorsport aerodynamics package, Driving assistant, Rear parking sensors, Factory Bluetooth, Proximity key - Push button start, ISOFIX car seat anchor points, 3 Point seat belts for all seats, I Drive. Equipped with the new generation 1.5 Litre Twin Power Turbocharged 3 cylinder engine.