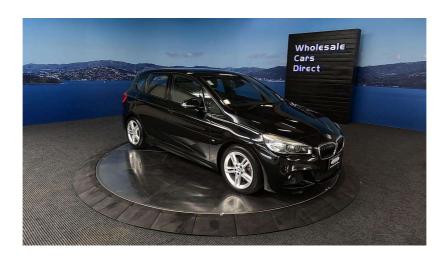

## 2015 BMW 218i Active Tourer Motorsport - Grade 4.5. \$15,990

**Stock ID** 16458

Engine 1500 cc

**Body** Hatchback

Odometer 38,220 km

Interior 0

Transmission Automatic

Welcome to Wholesale Cars Direct. WCD is quality, WCD is service, it is who we are.

Hot sports hatch in WCD expected European quality condition. Its what we specialise in. Comes with 17 inch Motorsport alloys, Multi function steering wheel, L E D Headlights, Stereo upgraded to NZ spec, Motorsport aerodynamics package, Driving assistant, Rear parking sensors, Factory Bluetooth, Proximity key - Push button start, ISOFIX car seat anchor points, 3 Point seat belts for all seats, I Drive. Equipped with the new generation 1.5 Litre Twin Power Turbocharged 3 cylinder engine.