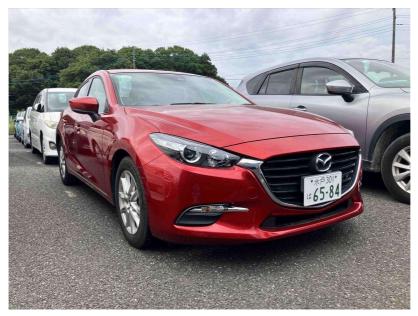

## 2017 Mazda Axela Sport - Grade 4.5 - Stunning. \$17,990

**Stock ID** 16741

Engine 1500 cc

**Body** Hatchback

Odometer 60,607 km

Interior 5 seats, 0

Transmission Automatic

WCD is quality, WCD is service, it is who we are.