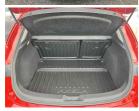

## 2017 Mazda Axela Sport - Grade 4.5 - Stunning. \$17,990

**Stock ID** 16741

Engine 1500 cc

**Body** Hatchback

Odometer 60,607 km

Interior 5 seats, 0

Transmission Automatic

WCD is quality, WCD is service, it is who we are.