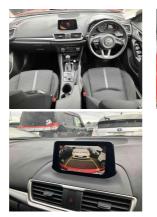

## 2017 Mazda Axela Sport - Grade 4.5 - Stunning. \$17,990

| Stock ID     | 16741      |
|--------------|------------|
| Engine       | 1500 cc    |
| Body         | Hatchback  |
| Odometer     | 60,607 km  |
| Interior     | 5 seats, 0 |
| Transmission | Automatic  |