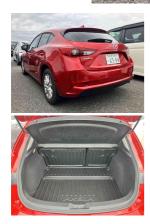

## 2017 Mazda Axela Sport - Grade 4.5 - Stunning. \$17,990

| Stock ID     | 16741      |
|--------------|------------|
| Engine       | 1500 cc    |
| Body         | Hatchback  |
| Odometer     | 60,607 km  |
| Interior     | 5 seats, 0 |
| Transmission | Automatic  |