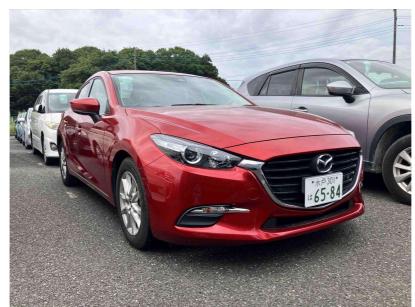

## 2017 Mazda Axela Sport - Grade 4.5 - Stunning. \$17,990

| Stock ID     | 16741      |
|--------------|------------|
| Engine       | 1500 cc    |
| Body         | Hatchback  |
| Odometer     | 60,607 km  |
| Interior     | 5 seats, 0 |
| Transmission | Automatic  |