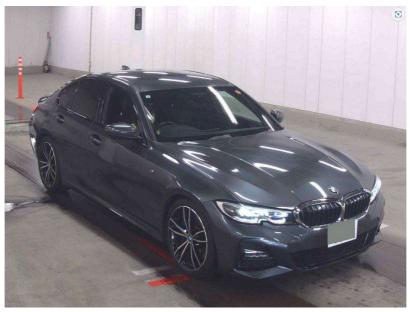

## 2019 BMW 330i Motorsport - Grade 4.5 - Premium Euro Sedan.

**Stock ID** 16700

Engine 2000 cc

**Body** Sedan

Odometer 72,292 km

Interior 0

**Transmission** Automatic

Welcome to Wholesale Cars Direct. WCD is quality, WCD is service, it is who we are.