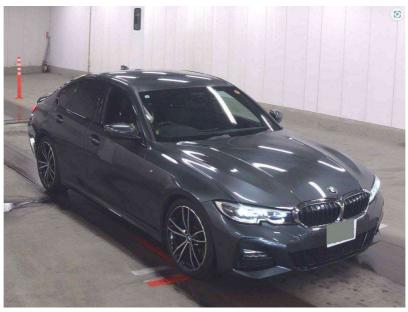

## 2019 BMW 330i Motorsport - Grade 4.5 - Premium Euro Sedan.

**Stock ID** 16700

Engine 2000 cc

**Body** Sedan

Odometer 72,292 km

Interior 0

**Transmission** Automatic

Welcome to Wholesale Cars Direct.