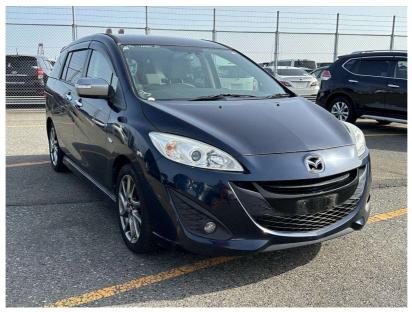

## 2016 Mazda Premacy 20S Skyactive - Grade 4.5 - 7 Seater. \$15,990

**Stock ID** 16799

Engine 2000 cc

**Body** People Mover

Odometer 60,933 km

Interior 7 seats, 0

Transmission Automatic

Welcome to Wholesale Cars Direct. WCD is quality, WCD is service, it is who we are.

This vehicle is in transit from Japan.

As expected from Wholesale Cars Direct this vehicle will be as described when you enquire.

WCD is renowned nationally for better presented vehicles for the most discerning of huvers