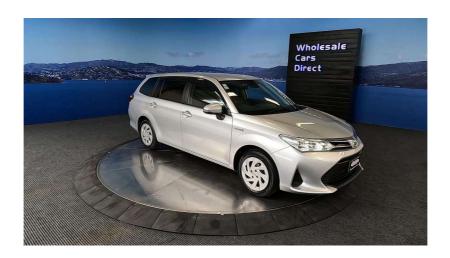

## 2015 Toyota Corolla Fielder - Hybrid. \$14,990

**Stock ID** 16416

Engine 1500 cc, Hybrid

**Body** Station Wagon

Odometer 90,330 km

Interior 0

Transmission Automatic

Welcome to Wholesale Cars Direct. WCD is quality, WCD is service, it is who we are.

As expected from WCD, a very well presented Corolla Hybrid estate. Comes with Stability control, 3 Point belts for all seats, 8 Air Bags, ISOFIX car seat anchor points.

Stu Farrington
Vehicle Consultant
0800 22 44 02
021 622 203
stu@wcd.co.nz