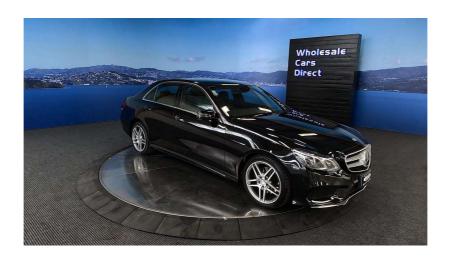

## 2015 Mercedes-Benz E 250 Avantgarde - Grade 4.5. \$22,990

**Stock ID** 16387

Engine 2000 cc

**Body** Sedan

Odometer 52,980 km

Interior 0

Transmission Automatic

Welcome to Wholesale Cars Direct. WCD is quality, WCD is service, it is who we are.

This is a pristine very hi spec Mercedes AMG Sport, it comes with 360 degree camera, Heated front seats, Bluetooth handsfree, Reverse Camera, Autonomous cruise control plus (Distronic plus), Active park assist, Active blind assist, Active lane keep assist, Driving package, Rear end collision warning, Distronic plus cross support, Expanded brake assist (BAS+) Brake assist plus cross traffic (BAS+Q) Autonomous brake intervention warning for pedestrian, Memory package driver seats Collision minimization brake intervention, AMG styling package - front bumper, side skirt, Parking package, Pedestrian protection, 11 SRS airbags, Parking sensors front & rear, Proximity Key, Push Button Start,