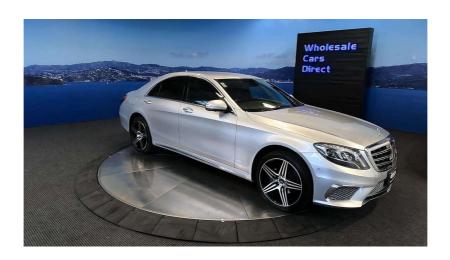

## 2016 Mercedes-Benz S 400 Hybrid - Exclusive Pack - Grade 4.5 - Huge

**Stock ID** 16682

Engine 3500 cc, Hybrid

**Body** Sedan

Odometer 44,100 km

Interior Leather

**Transmission** Automatic

Welcome to Wholesale Cars Direct. WCD is quality, WCD is service, it is who we are.

What a European hybrid luxury sensation this car is. This Mercedes looks amazing, ready for the most discerning of buyers in crystal condition. Comes with dynamic LED headlights, Air quality package, Distronic plus cross support (DTR+Q), Expanded brake assist (BAS+), Brake assist plus cross traffic (BAS+Q), Autonomous brake intervention for pedestrian protection, Collision mitigation brake intervention/warning (CMS), Dark tinted glass, Keyless go package, Driving assistant package plus, Light package, Parking package, Rear end collision warning - Protection system, Black fabric roof trim, Limousine, Active blind assist, Ambience illumination, Active keep assist, Memory pack front seats,