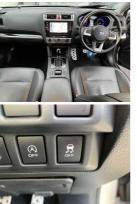

## 2016 Subaru Outback Limited - Leather - Stunning Condition. \$19,990

| Stock ID     | 16851         |
|--------------|---------------|
| Engine       | 2500 cc       |
| Body         | Station Wagon |
| Odometer     | 85,763 km     |
| Interior     | Leather       |
| Transmission | Automatic     |

WCD is quality, WCD is service, it is who we are.

2500 ccThis vehicle is in transit from Japan.Station WagonAs expected from Wholesale Cars Direct this vehicle will be as described when<br/>you enquire.85,763 kmWCD is renowned nationally for better presented vehicles for the most discerning<br/>of buyers.LeatherThis vehicle can be secured prior to arrival subject to test drive/condition for one<br/>thousand dollars holding deposit.<br/>Save now, Buy now.