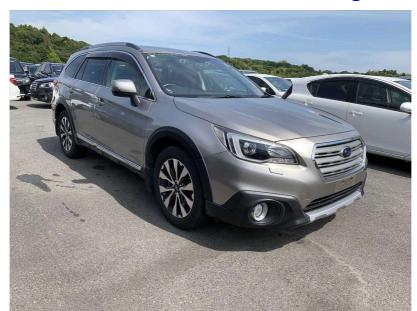

## 2016 Subaru Outback Limited - Leather - Stunning Condition. \$19,990

| Stock ID     | 16851         |
|--------------|---------------|
| Engine       | 2500 cc       |
| Body         | Station Wagon |
| Odometer     | 85,763 km     |
| Interior     | Leather       |
| Transmission | Automatic     |

WCD is quality, WCD is service, it is who we are.

2500 ccThis vehicle is in transit from Japan.Station WagonAs expected from Wholesale Cars Direct this vehicle will be as described when<br/>you enquire.85,763 kmWCD is renowned nationally for better presented vehicles for the most discerning<br/>of buyers.LeatherThis vehicle can be secured prior to arrival subject to test drive/condition for one<br/>thousand dollars holding deposit.<br/>Save now, Buy now.