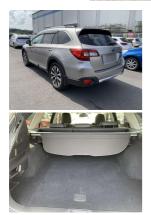

## 2016 Subaru Outback Limited - Leather - Stunning Condition. \$19,990

| Stock ID     | 16851         |
|--------------|---------------|
| Engine       | 2500 cc       |
| Body         | Station Wagon |
| Odometer     | 85,763 km     |
| Interior     | Leather       |
| Transmission | Automatic     |

WCD is quality, WCD is service, it is who we are.

2500 ccThis vehicle is in transit from Japan.Station WagonAs expected from Wholesale Cars Direct this vehicle will be as described when<br/>you enquire.85,763 kmWCD is renowned nationally for better presented vehicles for the most discerning<br/>of buyers.LeatherThis vehicle can be secured prior to arrival subject to test drive/condition for one<br/>thousand dollars holding deposit.<br/>Save now, Buy now.