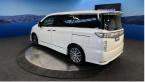

## 2017 Nissan Elgrand Highway Star S - Grade 4.5. \$28,990

**Stock ID** 16658

Engine 2500 cc

**Body** People Mover

Odometer 89,950 km

Interior 0

Transmission Automatic

Welcome to Wholesale Cars Direct. WCD is quality, WCD is service, it is who we are.

Nissan's flag ship Highway Star 7 seater luxury wagon. This Highway star being a grade 4.5 as expected from WCD is pristine. Comes with cruise control, 8 Airbags, Proximity keyless entry - Push button start, Factory Bluetooth/music streaming, Sports body kit, ISOFIX car seat anchor points, Duel electric side doors, Auto Headlights, Dual climate control, Rear spoiler, Factory 18 Inch alloys.