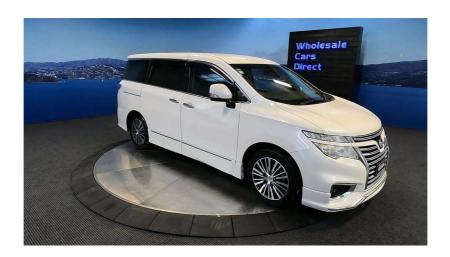

## 2017 Nissan Elgrand Highway Star S - Grade 4.5. \$28,990

**Stock ID** 16658

Engine 2500 cc

**Body** People Mover

Odometer 89,950 km

Interior 0

Transmission Automatic

Welcome to Wholesale Cars Direct. WCD is quality, WCD is service, it is who we are.

Nissan's flag ship Highway Star 7 seater luxury wagon. This Highway star being a grade 4.5 as expected from WCD is pristine. Comes with cruise control, 8 Airbags, Proximity keyless entry - Push button start, Factory Bluetooth/music streaming, Sports body kit, ISOFIX car seat anchor points, Duel electric side doors, Auto Headlights, Dual climate control, Rear spoiler, Factory 18 Inch alloys.