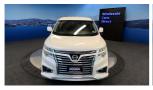

## 2017 Nissan Elgrand Highway Star S - Grade 4.5. \$28,990

**Stock ID** 16658

Engine 2500 cc

**Body** People Mover

Odometer 89,950 km

Interior 0

Transmission Automatic

Welcome to Wholesale Cars Direct. WCD is quality, WCD is service, it is who we are.

Nissan's flag ship Highway Star 7 seater luxury wagon. This Highway star being a grade 4.5 as expected from WCD is pristine. Comes with cruise control, 8 Airbags, Proximity keyless entry - Push button start, Factory Bluetooth/music streaming, Sports body kit, ISOFIX car seat anchor points, Duel electric side doors, Auto Headlights, Dual climate control, Rear spoiler, Factory 18 Inch alloys.