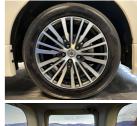

Nissan's flag ship Highway Star 7 seater luxury wagon. This Highway star being a grade 4.5 as expected from WCD is pristine. Comes with cruise control, 8 Airbags, Proximity keyless entry - Push button start, Factory Bluetooth/music streaming, Sports body kit, ISOFIX car seat anchor points, Duel electric side doors, Auto Headlights, Dual climate control, Rear spoiler, Factory 18 Inch alloys.