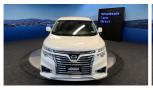

Nissan's flag ship Highway Star 7 seater luxury wagon. This Highway star being a grade 4.5 as expected from WCD is pristine. Comes with cruise control, 8 Airbags, Proximity keyless entry - Push button start, Factory Bluetooth/music streaming, Sports body kit, ISOFIX car seat anchor points, Duel electric side doors, Auto Headlights, Dual climate control, Rear spoiler, Factory 18 Inch alloys.