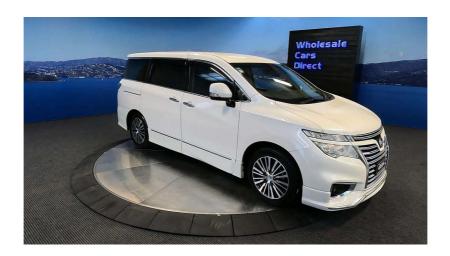

## 2017 Nissan Elgrand Highway Star S - Grade 4.5. \$25,990

**Stock ID** 16658

Engine 2500 cc

**Body** People Mover

Odometer 89,950 km

Interior 0

Transmission Automatic

Welcome to Wholesale Cars Direct. WCD is quality, WCD is service, it is who we are.

Nissan's flag ship Highway Star 7 seater luxury wagon. This Highway star being a grade 4.5 as expected from WCD is pristine. Comes with cruise control, 8 Airbags, Proximity keyless entry - Push button start, Factory Bluetooth/music streaming, Sports body kit, ISOFIX car seat anchor points, Duel electric side doors, Auto Headlights, Dual climate control, Rear spoiler, Factory 18 Inch alloys.