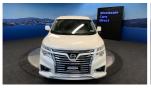

## 2017 Nissan Elgrand Highway Star S - Grade 4.5. \$24,990

**Stock ID** 16658

Engine 2500 cc

**Body** People Mover

Odometer 89,950 km

Interior 0

Transmission Automatic

Welcome to Wholesale Cars Direct. WCD is quality, WCD is service, it is who we are.

Nissan's flag ship Highway Star 7 seater luxury wagon. This Highway star being a grade 4.5 as expected from WCD is pristine. Comes with cruise control, 8 Airbags, Proximity keyless entry - Push button start, Factory Bluetooth/music streaming, Sports body kit, ISOFIX car seat anchor points, Duel electric side doors, Auto Headlights, Dual climate control, Rear spoiler, Factory 18 Inch alloys.