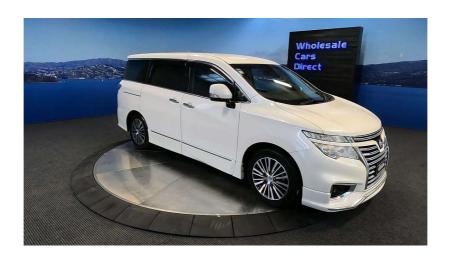

## 2017 Nissan Elgrand Highway Star S - Grade 4.5. \$24,990

**Stock ID** 16658

Engine 2500 cc

**Body** People Mover

Odometer 89,950 km

Interior 0

Transmission Automatic

Welcome to Wholesale Cars Direct. WCD is quality, WCD is service, it is who we are.

Nissan's flag ship Highway Star 7 seater luxury wagon. This Highway star being a grade 4.5 as expected from WCD is pristine. Comes with cruise control, 8 Airbags, Proximity keyless entry - Push button start, Factory Bluetooth/music streaming, Sports body kit, ISOFIX car seat anchor points, Duel electric side doors, Auto Headlights, Dual climate control, Rear spoiler, Factory 18 Inch alloys.