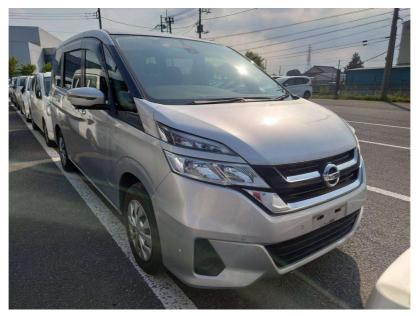

## 2017 Nissan Serena Hybrid XV Selection - 8 Seats - Safety Package - Pr

Stock ID 16822

2000 cc, Hybrid **Engine** 

**Body** People Mover

Odometer 113,897 km

8 seats. 0 Interior

**Transmission** Automatic Welcome to Wholesale Cars Direct.