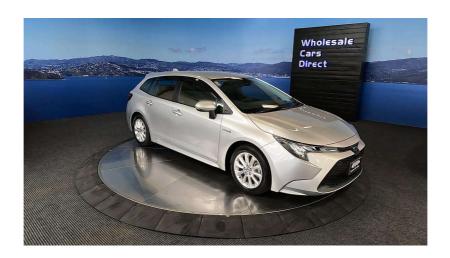

## 2019 Toyota Corolla Hybrid - Grade 4.5 - Apple Car Play. \$24,990

**Stock ID** 16444

Engine 1800 cc, Hybrid

**Body** Station Wagon

Odometer 44,800 km

Interior 0

Transmission Automatic

Welcome to Wholesale Cars Direct. WCD is quality, WCD is service, it is who we are.

This is one pristine Toyota Hybrid grade 4.5 estate. This particular Corolla is ready for the most discerning of buyers. Its is so tidy. Comes with lane departure warning, Bluetooth, Stability control, Radar Cruise control, 3 Point belts for all seats, Proximity keyless - Push button start, 9 Air Bags, Auto headlights, Factory 16 inch alloys. Reverse camera, Apple Car Play Android Auto, ISOFIX car seat anchor points, 16 Inch factory alloys, Two keys.