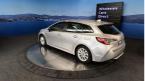

## 2019 Toyota Corolla Hybrid - Grade 4.5 - Apple Car Play. \$24,990

**Stock ID** 16444

Engine 1800 cc, Hybrid

**Body** Station Wagon

Odometer 44,800 km

Interior 0

Transmission Automatic

Welcome to Wholesale Cars Direct. WCD is quality, WCD is service, it is who we are.

This is one pristine Toyota Hybrid grade 4.5 estate. This particular Corolla is ready for the most discerning of buyers. Its is so tidy. Comes with lane departure warning, Bluetooth, Stability control, Radar Cruise control, 3 Point belts for all seats, Proximity keyless - Push button start, 9 Air Bags, Auto headlights, Factory 16 inch alloys. Reverse camera, Apple Car Play Android Auto, ISOFIX car seat anchor points, 16 Inch factory alloys, Two keys.