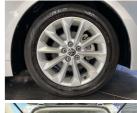

This is one pristine Toyota Hybrid grade 4.5 estate. This particular Corolla is ready for the most discerning of buyers. Its is so tidy. Comes with lane departure warning, Bluetooth, Stability control, Radar Cruise control, 3 Point belts for all seats, Proximity keyless - Push button start, 9 Air Bags, Auto headlights, Factory 16 inch alloys. Reverse camera, Apple Car Play Android Auto, ISOFIX car seat anchor points, 16 Inch factory alloys, Two keys.