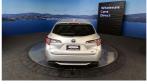

## 2019 Toyota Corolla Hybrid - Grade 4.5 - Apple Car Play. \$24,990

**Stock ID** 16444

Engine 1800 cc, Hybrid

**Body** Station Wagon

Odometer 44,800 km

Interior 0

Transmission Automatic

Welcome to Wholesale Cars Direct. WCD is quality, WCD is service, it is who we are.

This is one pristine Toyota Hybrid grade 4.5 estate. This particular Corolla is ready for the most discerning of buyers. Its is so tidy. Comes with lane departure warning, Bluetooth, Stability control, Radar Cruise control, 3 Point belts for all seats, Proximity keyless - Push button start, 9 Air Bags, Auto headlights, Factory 16 inch alloys. Reverse camera, Apple Car Play Android Auto, ISOFIX car seat anchor points, 16 Inch factory alloys, Two keys.