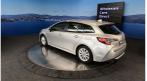

## 2019 Toyota Corolla Hybrid - Grade 4.5 - Apple Car Play. \$24,990

**Stock ID** 16444

Engine 1800 cc, Hybrid

**Body** Station Wagon

Odometer 44,800 km

Interior 0

Transmission Automatic

Welcome to Wholesale Cars Direct. WCD is quality, WCD is service, it is who we are.

This is one pristine Toyota Hybrid grade 4.5 estate. This particular Corolla is ready for the most discerning of buyers. Its is so tidy. Comes with lane departure warning, Bluetooth, Stability control, Radar Cruise control, 3 Point belts for all seats, Proximity keyless - Push button start, 9 Air Bags, Auto headlights, Factory 16 inch alloys. Reverse camera, Apple Car Play Android Auto, ISOFIX car seat anchor points, 16 Inch factory alloys, Two keys.