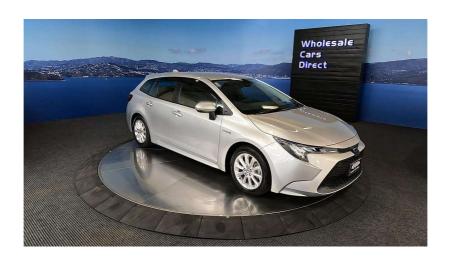

## 2019 Toyota Corolla Hybrid - Grade 4.5 - Apple Car Play. \$24,990

**Stock ID** 16444

Engine 1800 cc, Hybrid

**Body** Station Wagon

Odometer 44,800 km

Interior 0

Transmission Automatic

Welcome to Wholesale Cars Direct. WCD is quality, WCD is service, it is who we are.

This is one pristine Toyota Hybrid grade 4.5 estate. This particular Corolla is ready for the most discerning of buyers. Its is so tidy. Comes with lane departure warning, Bluetooth, Stability control, Radar Cruise control, 3 Point belts for all seats, Proximity keyless - Push button start, 9 Air Bags, Auto headlights, Factory 16 inch alloys. Reverse camera, Apple Car Play Android Auto, ISOFIX car seat anchor points, 16 Inch factory alloys, Two keys.