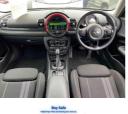

## 2018 Mini Clubman Cooper S - Seriously Cool Hot Hatch. \$24,990

| Stock ID     | 16770     |
|--------------|-----------|
| Engine       | 2000 cc   |
| Body         | Hatchback |
| Odometer     | 59,818 km |
| Interior     | 0         |
| Transmission | Automatic |