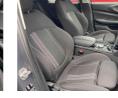

## 2018 Mini Clubman Cooper S - Seriously Cool Hot Hatch. \$24,990

| Stock ID     | 16770     |
|--------------|-----------|
| Engine       | 2000 cc   |
| Body         | Hatchback |
| Odometer     | 59,818 km |
| Interior     | 0         |
| Transmission | Automatic |