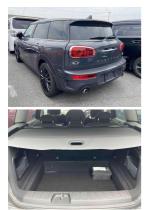

## 2018 Mini Clubman Cooper S - Seriously Cool Hot Hatch. \$24,990

| Stock ID     | 16770     |
|--------------|-----------|
| Engine       | 2000 cc   |
| Body         | Hatchback |
| Odometer     | 59,818 km |
| Interior     | 0         |
| Transmission | Automatic |