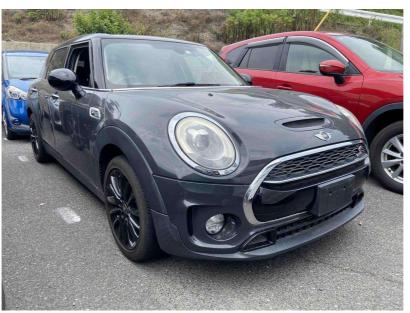

## 2018 Mini Clubman Cooper S - Seriously Cool Hot Hatch. \$24,990

| Stock ID     | 16770     |
|--------------|-----------|
| Engine       | 2000 cc   |
| Body         | Hatchback |
| Odometer     | 59,818 km |
| Interior     | 0         |
| Transmission | Automatic |