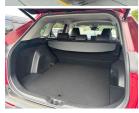

## 2019 Toyota RAV4 Hybrid G 4WD - Leather - Grade 5 A - Wow. \$43,990

2500 cc, Hybrid **Engine** 

**Body** SUV

37,710 km Odometer

Leather Interior

**Transmission** Automatic

Welcome to Wholesale Cars Direct. WCD is quality, WCD is service, it is who we are.