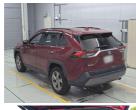

## 2019 Toyota RAV4 Hybrid G 4WD - Leather - Grade 5 A - Wow. \$43,990

2500 cc, Hybrid **Engine** 

**Body** SUV

37,710 km Odometer

Leather Interior

**Transmission** Automatic

Welcome to Wholesale Cars Direct. WCD is quality, WCD is service, it is who we are.