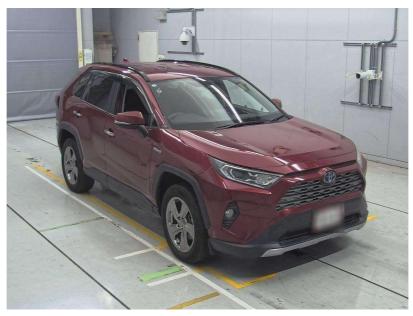

## 2019 Toyota RAV4 Hybrid G 4WD - Leather - Grade 5 A - Wow. \$43,990

2500 cc, Hybrid **Engine** 

**Body** SUV

37,710 km Odometer

Leather Interior

**Transmission** Automatic

Welcome to Wholesale Cars Direct. WCD is quality, WCD is service, it is who we are.