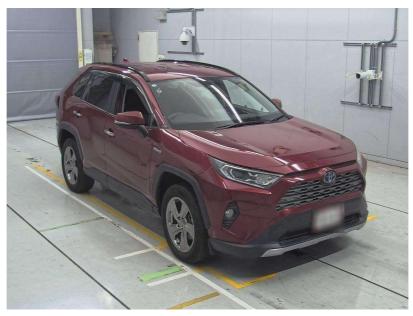

## 2019 Toyota RAV4 Hybrid G 4WD - Leather - Grade 5 A - Wow. \$42,990

Engine 2500 cc, Hybrid

**Body** SUV

Odometer 37,820 km

Interior Leather

Transmission Automatic

Welcome to Wholesale Cars Direct. WCD is quality, WCD is service, it is who we are.