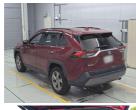

## 2019 Toyota RAV4 Hybrid G 4WD - Leather - Grade 5 A - Wow. \$42,990

Engine 2500 cc, Hybrid

**Body** SUV

Odometer 37,820 km

Interior Leather

Transmission Automatic

Welcome to Wholesale Cars Direct. WCD is quality, WCD is service, it is who we are.