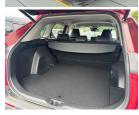

## 2019 Toyota RAV4 Hybrid G 4WD - Leather - Grade 5 A - Wow. \$42,990

Engine 2500 cc, Hybrid

**Body** SUV

Odometer 37,820 km

Interior Leather

Transmission Automatic

Welcome to Wholesale Cars Direct. WCD is quality, WCD is service, it is who we are.