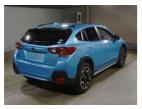

## 2020 Subaru XV Hybrid Advance S - Eyesight. \$26,990

**Stock ID** 16808

Engine 2000 cc, Hybrid

**Body** Hatchback

Odometer 53,698 km

Interior 0

Transmission Automatic

Welcome to Wholesale Cars Direct.