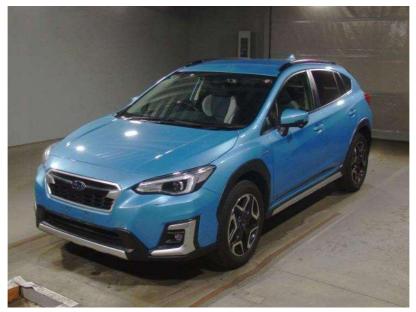

## 2020 Subaru XV Hybrid Advance S - Eyesight. \$26,990

**Stock ID** 16808

Engine 2000 cc, Hybrid

**Body** Hatchback

Odometer 53,698 km

Interior 0

Transmission Automatic

Welcome to Wholesale Cars Direct.