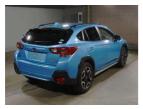

## 2020 Subaru XV Hybrid Advance S - Eyesight - Eco 4wd Hatcch. \$26,990

**Stock ID** 16808

Engine 2000 cc, Hybrid

**Body** Hatchback

Odometer 53,698 km

Interior 0

Transmission Automatic

Welcome to Wholesale Cars Direct.