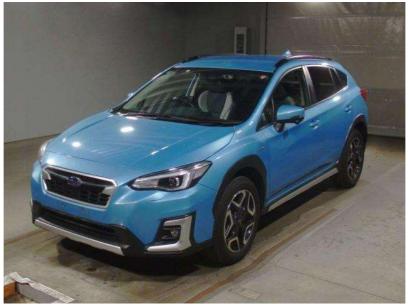

## 2020 Subaru XV Hybrid Advance S - Eyesight - Eco 4wd Hatcch. \$26,990

**Stock ID** 16808

Engine 2000 cc, Hybrid

**Body** Hatchback

Odometer 53,698 km

Interior 0

Transmission Automatic

Welcome to Wholesale Cars Direct.