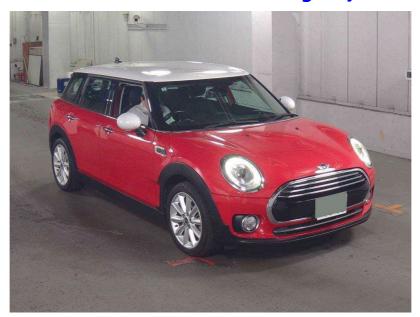

## 2018 Mini Clubman Grade 4.5 - Stunning City Hatch. \$17,990

Corp Safe

When the corp safe is a second of the corp safe is a second of

**Stock ID** 16737

Engine 1500 cc

**Body** Hatchback

Odometer 80,300 km