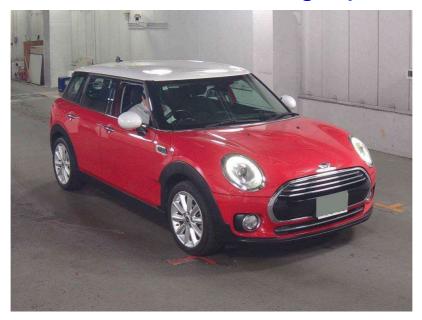

## 2018 Mini Clubman Grade 4.5 - Stunning City Hatch. \$17,990

Legs Sales

A control of the control

**Stock ID** 16737

Engine 1500 cc

**Body** Hatchback

Odometer 80,300 km

Interior 0