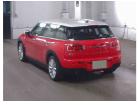

## 2018 Mini Clubman Grade 4.5 - Stunning City Hatch. \$17,990

Legs Sales

A control of the control

**Stock ID** 16737

Engine 1500 cc

**Body** Hatchback

Odometer 80,300 km

Interior 0