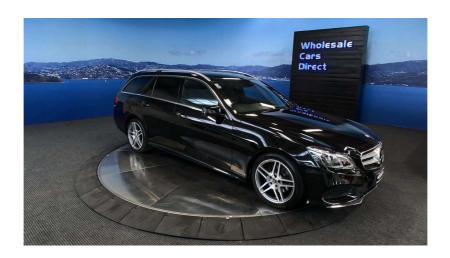

## 2016 Mercedes-Benz E 250 Avantgarde AMG Sport Package - Grade 4.5

**Stock ID** 16446

Engine 2000 cc

**Body** Station Wagon

Odometer 80,840 km

Interior C

**Transmission** Automatic

Welcome to Wholesale Cars Direct. WCD is quality, WCD is service, it is who we are.

This stunning huge spec Mercedes AMG Sport estate comes with Autonomous cruise control - Distronic plus, Active park assist, Active blind spot assist, Active lane keep assist, Rear end collision warning & Protection system, Distronic plus cross support, Expanded brake assist BAS +, Brake assist plus cross traffic BAS + Q, memory pack drivers seat, Collision minimization brake intervention, Black fabric roof trim, 18 inch AMG Spoke alloys, Dark tinted glass, Automatic child seat recognition, Pedestrian protection - Active engine hood, Parking sensors front & rear, 3 Point safety belts for all seats, Bluetooth, Stereo upgraded to NZ spec, Reverse camera, 360 degree camera.