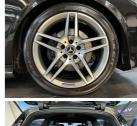

This stunning huge spec Mercedes AMG Sport estate comes with Autonomous cruise control - Distronic plus, Active park assist, Active blind spot assist, Active lane keep assist, Rear end collision warning & Protection system, Distronic plus cross support, Expanded brake assist BAS +, Brake assist plus cross traffic BAS + Q, memory pack drivers seat, Collision minimization brake intervention, Black fabric roof trim, 18 inch AMG Spoke alloys, Dark tinted glass, Automatic child seat recognition, Pedestrian protection - Active engine hood, Parking sensors front & rear, 3 Point safety belts for all seats, Bluetooth, Stereo upgraded to NZ spec, Reverse camera, 360 degree camera.