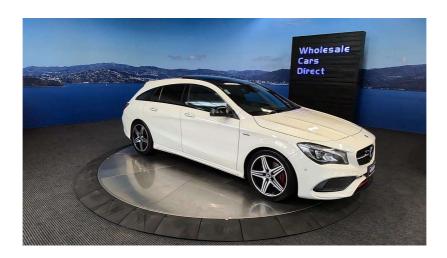

## 2017 Mercedes-Benz CLA 250 Facelift Night Pack 4Matic AMG Sport -

**Stock ID** 16473

Engine 2000 cc

**Body** Station Wagon

Odometer 85,270 km

Interior 0

**Transmission** Automatic

Welcome to Wholesale Cars Direct. WCD is quality, WCD is service, it is who we are.

A very rare CLA250 AMG Sport Night Pack. Absolutely loaded with extras. We have not had a Shooting Break like this before. Comes with blind spot assist, Active park assist, Adaptive cruise control pro (Distronic plus), Panoramic sliding sunroof, Black fabric roof trim, Memory pack drivers seat, Leather multi function sport steering wheel, Attention assist (Drowsiness detection), Automatic lane recognition, 18 inch AMG Spoke alloys, AMG styling front spoiler - side skirt, Dark tinted glass, Pedestrian protection - Active engine hood, Stereo upgraded to NZ spec, Bluetooth, Electric tail gate, Apple car play, 3 Point safety belts for all seats, Heated front seats, Parking sensors front/rear, Reverse camera, Proximity key -