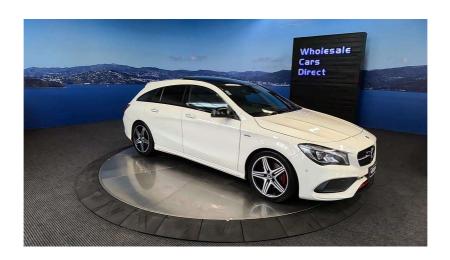

## 2017 Mercedes-Benz CLA 250 Facelift Night Pack 4Matic AMG Sport -

**Stock ID** 16473

Engine 2000 cc

**Body** Station Wagon

Odometer 85,270 km

Interior 0

**Transmission** Automatic

Welcome to Wholesale Cars Direct. WCD is quality, WCD is service, it is who we are.

A very rare CLA250 AMG Sport Night Pack. Absolutely loaded with extras. We have not had a Shooting Break like this before. Comes with blind spot assist, Active park assist, Adaptive cruise control pro (Distronic plus), Panoramic sliding sunroof, Black fabric roof trim, Memory pack drivers seat, Leather multi function sport steering wheel, Attention assist (Drowsiness detection), Automatic lane recognition, 18 inch AMG Spoke alloys, AMG styling front spoiler - side skirt, Dark tinted glass, Pedestrian protection - Active engine hood, Stereo upgraded to NZ spec, Bluetooth, Electric tail gate, Apple car play, 3 Point safety belts for all seats, Heated front seats, Parking sensors front/rear, Reverse camera, Proximity key -