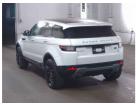

## 2016 Land Rover Range Rover Evoque SE Plus AWD - 20"Alloys -

**Stock ID** 16728

Engine 2000 cc

**Body** SUV

Odometer 53,785 km

Interior Leather

**Transmission** Automatic

Welcome to Wholesale Cars Direct.