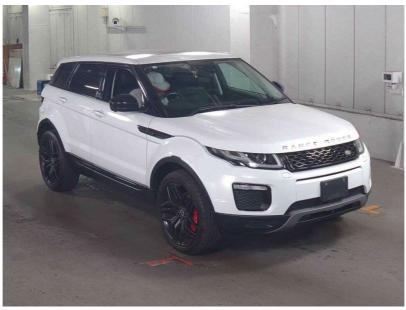

## 2016 Land Rover Range Rover Evoque SE Plus AWD - 20"Alloys -

**Stock ID** 16728

Engine 2000 cc

**Body** SUV

Odometer 53,785 km

Interior Leather

**Transmission** Automatic

Welcome to Wholesale Cars Direct.