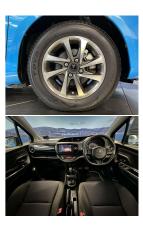

## 2017 Toyota Vitz Hybrid F Safety ED - Grade 5 A - Apple Car

VehicleOdometerEngineSeatsStock IDDetails31.700 km1500 cc-15774

Quality is not a marketing act at Wholesale Cars Direct, it is who we are.

This Hybrid Vitz is a hot little hatch that is immaculate, all we could do to compliment it was to install a NZ stereo with Bluetooth handsfree, music streaming, Apple CarPlay & Android auto with reverse camera. It comes with features such as factory alloy wheels, proximity key, Push button start, ABS, ISOFIX child seat anchor points, Automatic head lights, Twin SRS air bags, 3 Point seat belts for all seats, lane departure warning, Front collision warning, Auto high beam. It's Hybrid drivetrain uses a 54kw 1.5 Litre petrol engine and a 45kw electric motor giving total max power of 73kw.