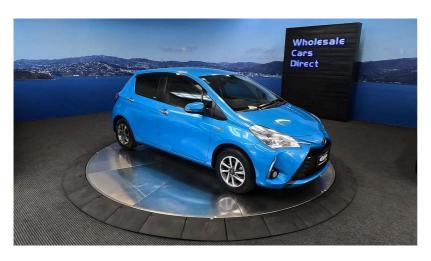

## 2017 Toyota Vitz Hybrid F Safety ED - Grade 5 A - Apple Car

VehicleOdometerEngineSeatsStock IDDetails31.700 km1500 cc-15774

Quality is not a marketing act at Wholesale Cars Direct, it is who we are.

This Hybrid Vitz is a hot little hatch that is immaculate, all we could do to compliment it was to install a NZ stereo with Bluetooth handsfree, music streaming, Apple CarPlay & Android auto with reverse camera. It comes with features such as factory alloy wheels, proximity key, Push button start, ABS, ISOFIX child seat anchor points, Automatic head lights, Twin SRS air bags, 3 Point seat belts for all seats, lane departure warning, Front collision warning, Auto high beam. It's Hybrid drivetrain uses a 54kw 1.5 Litre petrol engine and a 45kw electric motor giving total max power of 73kw.