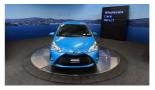

## 2017 Toyota Vitz Hybrid F Safety ED - Grade 5 A - Apple Car

VehicleOdometerEngineSeatsStock IDDetails31.700 km1500 cc-15774

Quality is not a marketing act at Wholesale Cars Direct, it is who we are.

This Hybrid Vitz is a hot little hatch that is immaculate, all we could do to compliment it was to install a NZ stereo with Bluetooth handsfree, music streaming, Apple CarPlay & Android auto with reverse camera. It comes with features such as factory alloy wheels, proximity key, Push button start, ABS, ISOFIX child seat anchor points, Automatic head lights, Twin SRS air bags, 3 Point seat belts for all seats, lane departure warning, Front collision warning, Auto high beam. It's Hybrid drivetrain uses a 54kw 1.5 Litre petrol engine and a 45kw electric motor giving total max power of 73kw.