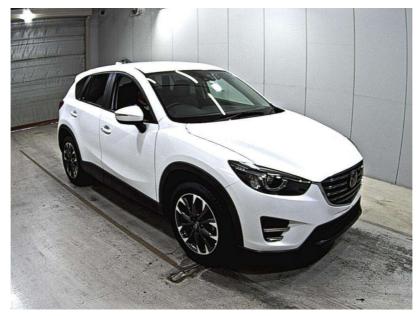

## 2016 Mazda CX-5 25S Leather Pack - Grade 4.5 - Stunning Condition.

The second secon

**Stock ID** 16830

Engine 2500 cc

**Body** SUV

Odometer 75,680 km

Interior Leather

**Transmission** Automatic